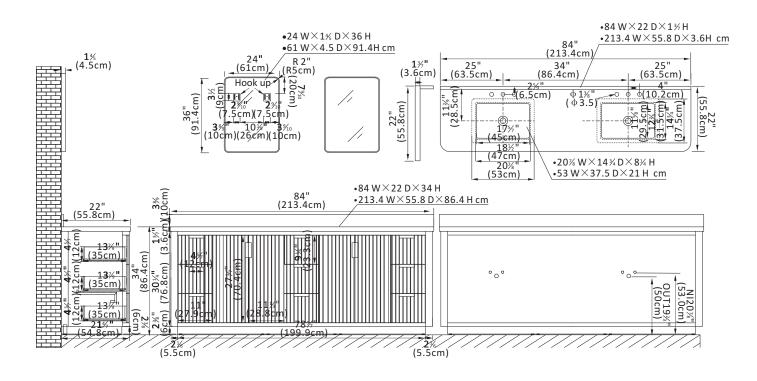

## Vanity Dimensions:

Item: #704184-FB-LW/704184-FW-RG/704184-FY-LW

Cabinet: 83.6"W x 21.8"D x 32.6"H

Top: 84"W x 22"D x 1.4"H

Overall Dimensions: 84"W x 22"D x 34"H

Basin Depth: 8.3"

basiii Deptii. 0.5

All specifications are subject to change without prior notice.